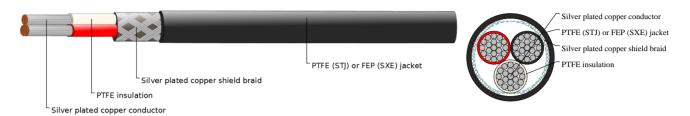

#### CABLE CONSTRUCTION

Conductor: stranded silver plated copper(also available nickel plated copper)

Insulation: Type E extruded PTFE Insulation Wall Thickness: 0.006"

Shield: Braided silver plated copper shield (85% Coverage)

Jacket: Tape wrapped PTFE (STJ) or Extruded FEP (SXE) Jacket (White preferred)